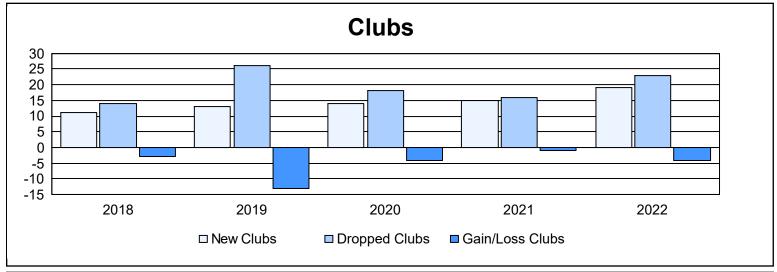

| Year      | New<br>Clubs | Dropped<br>Clubs | Gain/<br>Loss<br>Clubs | New<br>Members | Charter<br>Members | Reinstate<br>Members | Transfer<br>Members | Total<br>Member<br>Added | Total<br>Members<br>Dropped | Gain/<br>Loss<br>Members |
|-----------|--------------|------------------|------------------------|----------------|--------------------|----------------------|---------------------|--------------------------|-----------------------------|--------------------------|
| 2017-2018 | 11           | 14               | -3                     | 1,720          | 251                | 86                   | 305                 | 2,362                    | 2,927                       | -565                     |
| 2018-2019 | 13           | 26               | -13                    | 1,734          | 304                | 116                  | 307                 | 2,461                    | 3,011                       | -550                     |
| 2019-2020 | 14           | 18               | -4                     | 1,259          | 326                | 73                   | 304                 | 1,962                    | 2,723                       | -761                     |
| 2020-2021 | 15           | 16               | -1                     | 1,068          | 445                | 103                  | 185                 | 1,801                    | 2,670                       | -869                     |
| 2021-2022 | 19           | 23               | -4                     | 1,799          | 464                | 80                   | 336                 | 2,679                    | 3,147                       | -468                     |
| Average   | 14           | 19               | -5                     | 1,516          | 358                | 92                   | 287                 | 2,253                    | 2,896                       | -643                     |